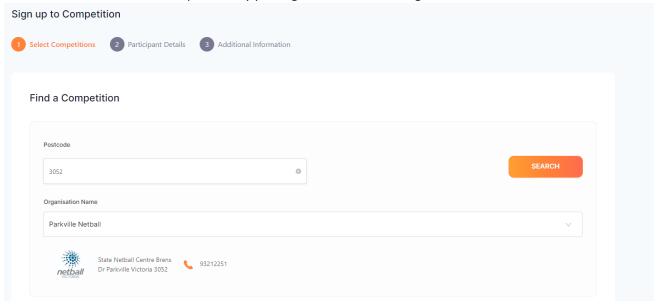

1. Log into Netball Connect – Participant log in

2. Click on Actions in the top right corner then Register

3. Click on existing team

4. Search the correct netball competition by putting in Postcode and Organisation Name