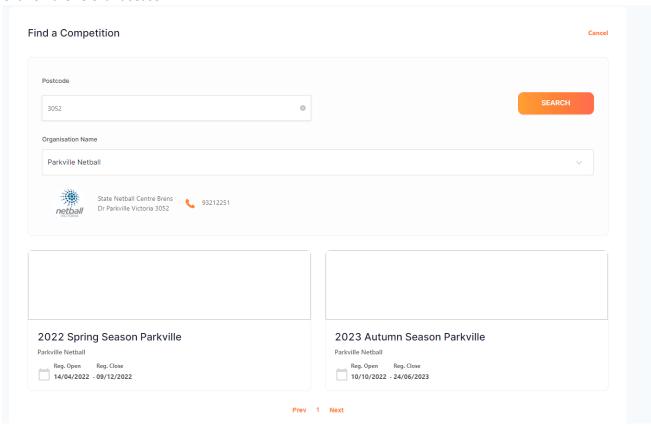

1. Log into Netball Connect – Participant log in

2. Click on Actions in the top right corner then Register

3. Click on existing team

4. Search the correct netball competition by putting in Postcode and Organisation Name

5. Click on the relevant season

6. Put in relevant details for your season