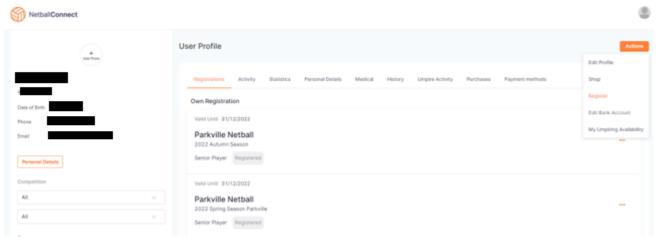

1. Log into Netball Connect – Participant log in

2. Click on Actions in the top right corner then Register

3. Click on existing team

4. Search the correct netball competition by putting in Postcode and Organisation Name

5. Click on the relevant season

6. Put in relevant details for your season