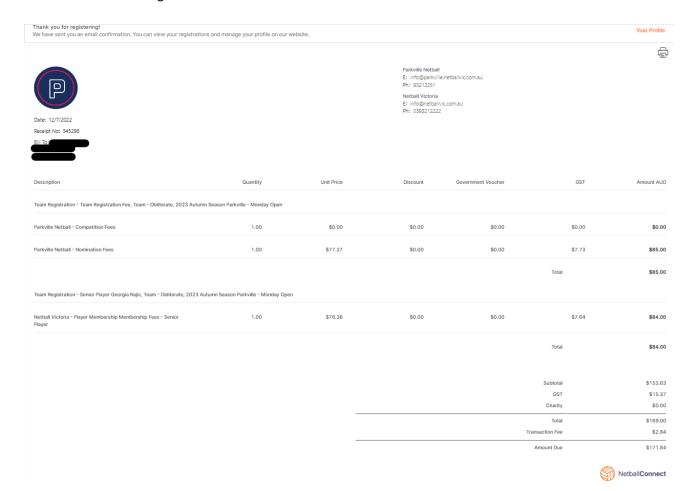

10. Confirm all details, accept terms and conditions and then hit continue.

- 11. Choose if you want to support the Vixens and complete payment options.
- 12. Get confirmation of registration