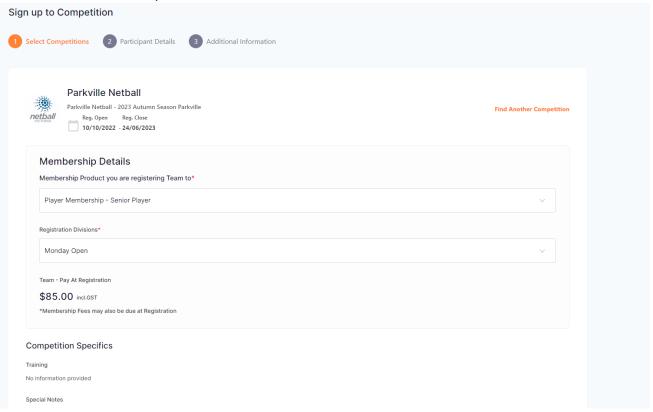

5. Click on the relevant season

6. Put in relevant details for your season

## 7. Click "Sign Up To Competition"

8. Fill out relevant details for team and put **all** players in the list and then click next

9. Confirm that your own details are correct and then click "Sign Up To The Competition"