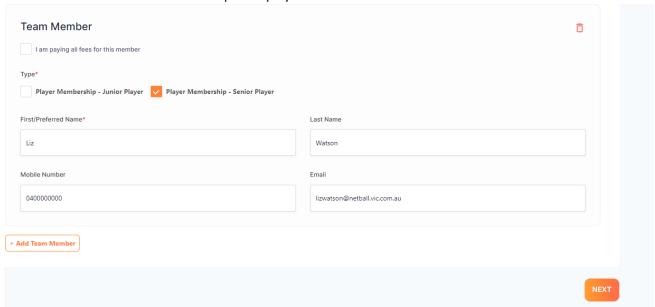

## 7. Click "Sign Up To Competition"

8. Fill out relevant details for team and put **all** players in the list and then click next

9. Confirm that your own details are correct and then click "Sign Up To The Competition"