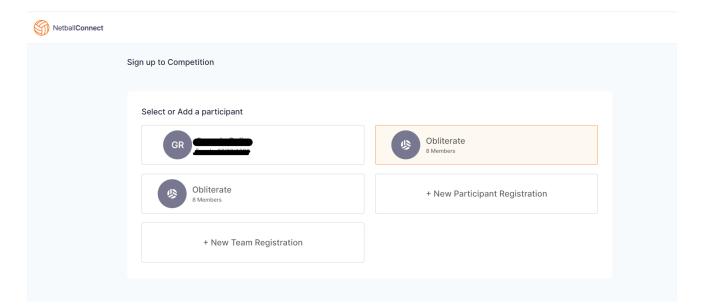

## 7. Click "Sign Up To Competition"

8. Fill out relevant details for team and put **all** players in the list and then click next

9. Confirm that your own details are correct and then click "Sign Up To The Competition"