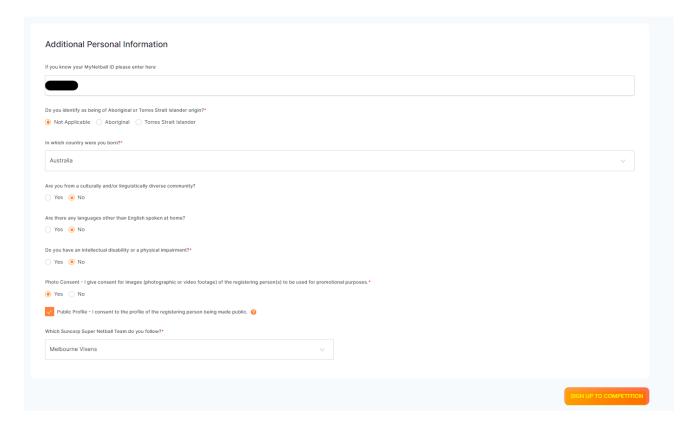

## 7. Click "Sign Up To Competition"

8. Fill out relevant details for team and put **all** players in the list and then click next

9. Confirm that your own details are correct and then click "Sign Up To The Competition"