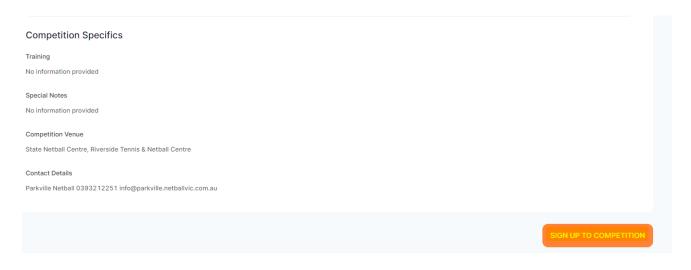

## 7. Click "Sign Up To Competition"

8. Fill out relevant details for team and put **all** players in the list and then click next

9. Confirm that your own details are correct and then click "Sign Up To The Competition"