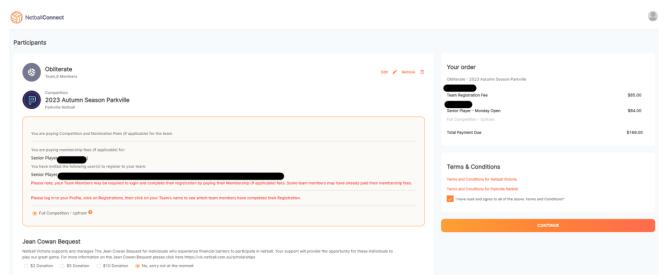

10. Confirm all details, accept terms and conditions and then hit continue.

- 11. Choose if you want to support the Vixens and complete payment options.
- 12. Get confirmation of registration